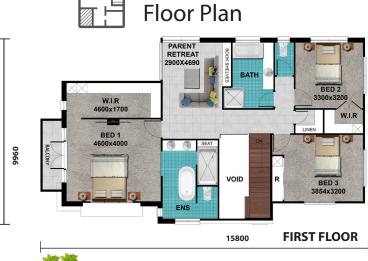

4 BED

**3 LIVING** 

3 RATH

MEDIA

STUDY

2 GARAGE

ALFRESCO

First Floor Area - 185.12 m<sup>2</sup>
Ground Floor Area - 116.68 m<sup>2</sup>
Alfresco Area - 12.33 m<sup>2</sup>
Pargola Area - 7.31 m<sup>2</sup>
Balcony - 5.70 m<sup>2</sup>
Total Floor Area - 327.12 m<sup>2</sup>