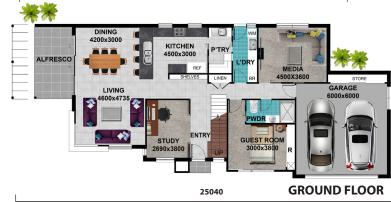

4 BED

**3 LIVING** 

3 RATH

MEDIA

STUDY

2 GARAGE

ALFRESCO

First Floor Area - 185.12 m<sup>2</sup>
Ground Floor Area - 116.68 m<sup>2</sup>
Alfresco Area - 12.33 m<sup>2</sup>
Pargola Area - 7.31 m<sup>2</sup>
Balcony - 5.70 m<sup>2</sup>
Total Floor Area - 327.12 m<sup>2</sup>