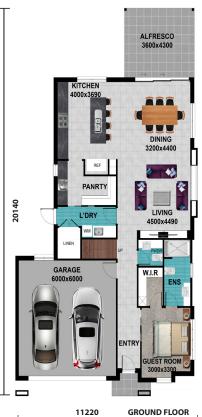

## Floor Plan

BED ROOM 1 FAMILY 4880x4710 DN BED ROOM 3 3000x3420 BED ROOM 4

BALCONY

BATH

FIRST FLOOR

5 BED

Floor Area Ground Level - 151.43 m<sup>2</sup> First Level - 119.58 m<sup>2</sup> Alfresco Area - 15.48 m<sup>2</sup> Balcony Area - 8.04 m<sup>2</sup> Porch Area - 2.29 m<sup>2</sup> Total Floor Area - 296.81 m<sup>2</sup>