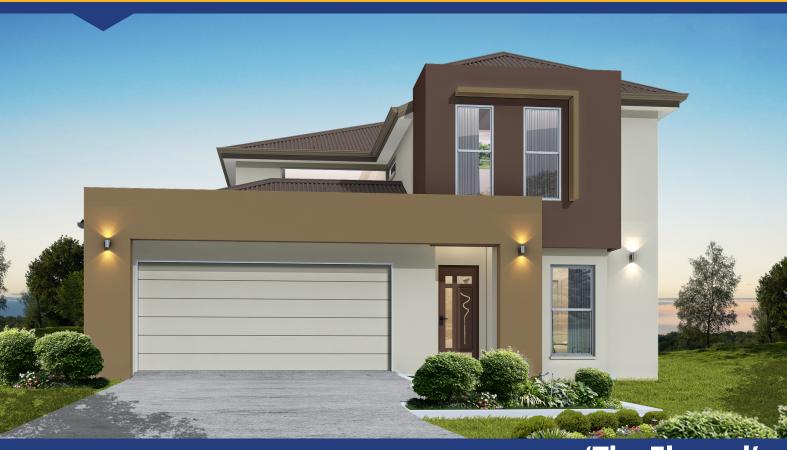

## 'The Elwood'



## Floor Plan



BED ROOM 1 FAMILY 4880x4710 DN BED ROOM 3 3000x3420 BED ROOM 4

BALCONY

BATH

FIRST FLOOR

5 BED









Floor Area Ground Level - 151.43 m<sup>2</sup> First Level - 119.58 m<sup>2</sup> Alfresco Area - 15.48 m<sup>2</sup> Balcony Area - 8.04 m<sup>2</sup> Porch Area - 2.29 m<sup>2</sup> Total Floor Area - 296.81 m<sup>2</sup>

## For more information

admin@mkcgroup.com.au

## 0746 932 497

P.O. Box 445 Pittsworth Qld 4356

A.B.N. 84147894068

This artist impression and floor illustration represented in this brochure is for advertising purposes only. This brochure does not form part of any contract and should be used as a guide only.